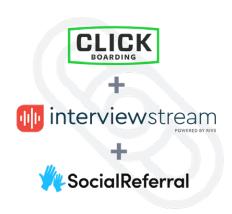

# Powerful new integrations to deliver even more applications

The intuitive, mobile-first onboarding integration powered by Click, guides employees through the onboarding process, reinforcing the employer brand and candidate expectations. Increase your hiring effectiveness and transform your hiring process with the integrated video interviewing platform from Interiewstream. The SocialReferral integration gives your employees the power to become your advocates and increase your brand awareness in order to drive more applications.

#### MOBILE ONBOARDING INTEGRATION

Guide employees through your onboarding process with a mobile-first integration.

#### VIDEO INTERVIEWING INTEGRATION

Setup, manage and track video interviews within the platform and share candidates with the Hiring Manager.

#### SOCIAL REFERRAL INTEGRATION

Leverage your employees to share opportunities within their own networks and drive more applications.