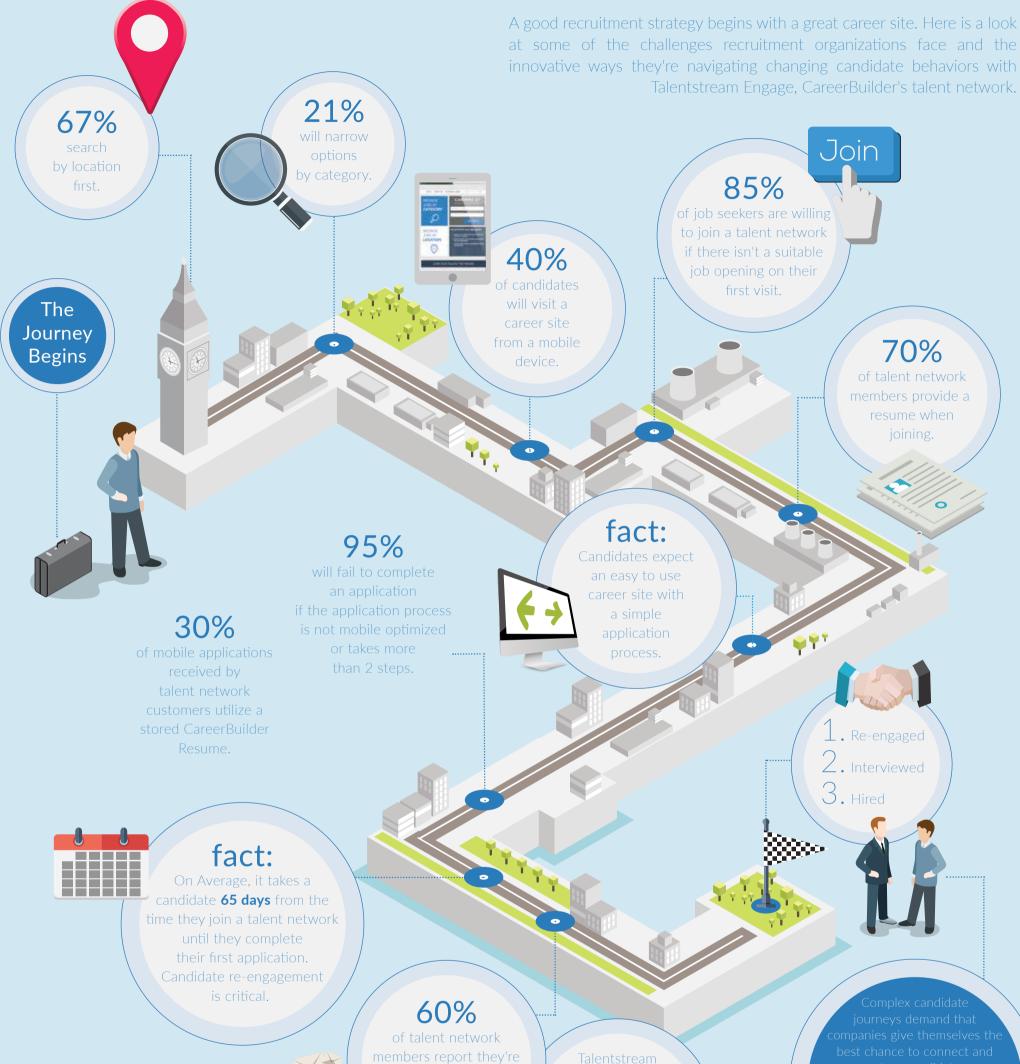

## CareerBuilder knows the Candidate Journey

open to receiving relevant job listing emails. Engage's superior automated CRM and Job Matching algorithm provide **5x** the clicks of the industry average nurture candidates.

Implementing a career site solution which matches candidate behavior can result in more candidates and faster hires.

Want to have the best view of your candidates throughout the application process? CareerBuilder has the most robust, most diverse set of tools on the market, allowing you to monitor and manage all of your postings and keep track of all your applicants.